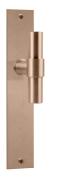

### PBT20P236SFC

solid unsprung door handle on blind plate

#### **Product information**

Code: 2701D003BLXX0F Finish: PVD light bronze UNIT: Pair Collection: ONE Designer: Piet Boon EAN code: 8718009457832