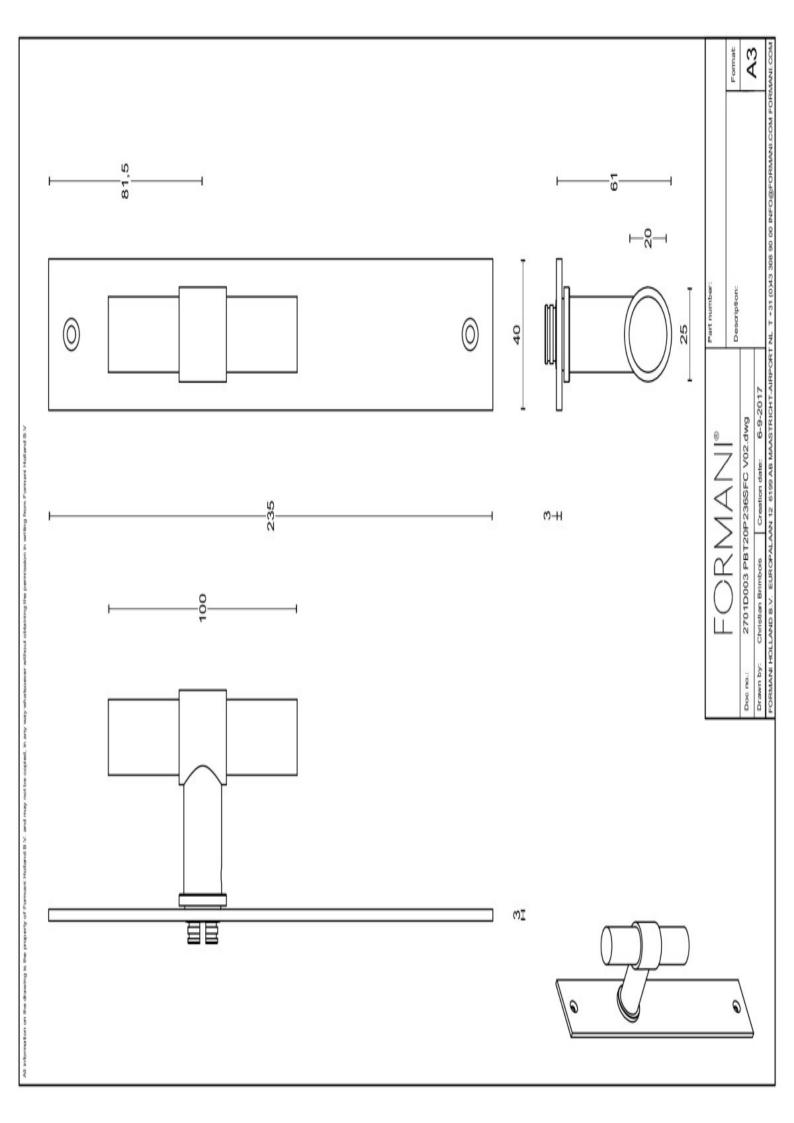

### PBT20P236SFC

solid unsprung door handle on blind plate

#### **Product information**

Code: 2701D003BLXX0F Finish: PVD light bronze UNIT: Pair Collection: ONE Designer: Piet Boon EAN code: 8718009457832